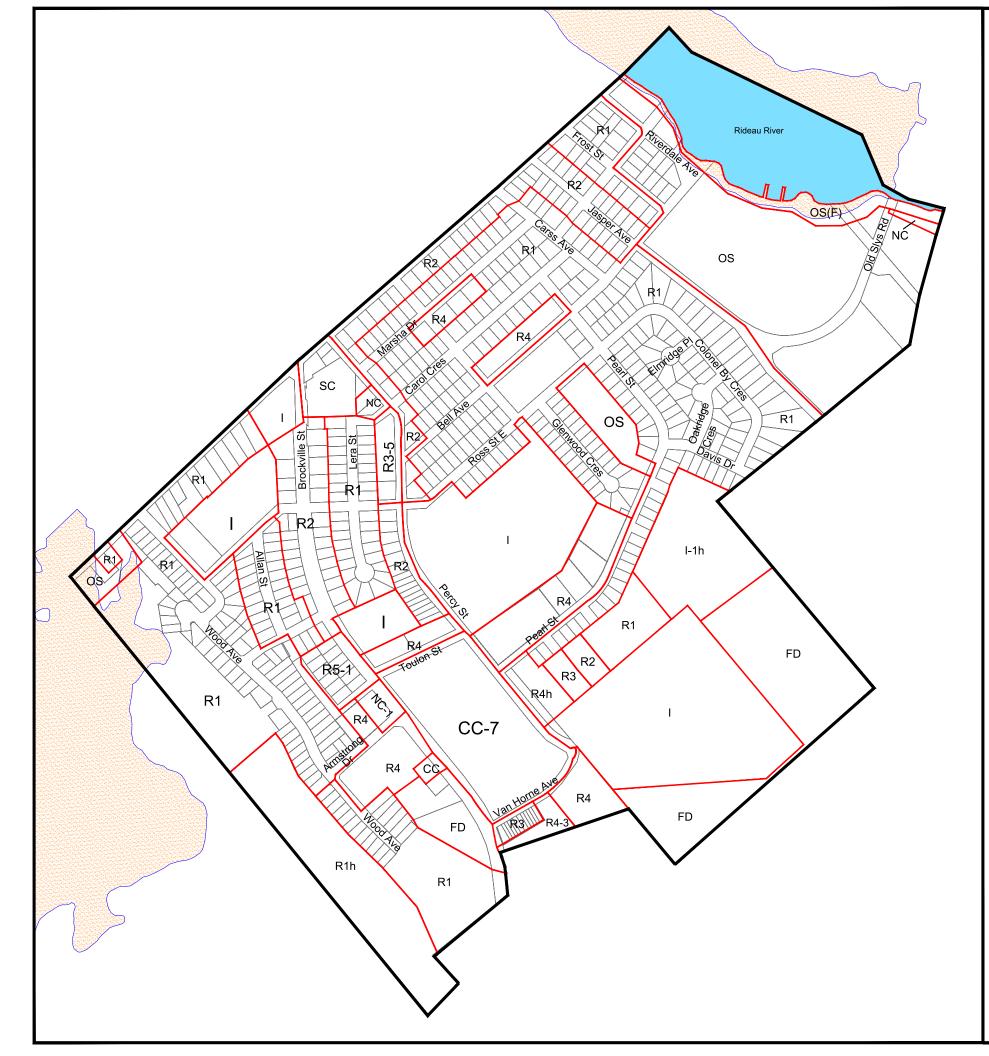

## Legend:

Residentia Residentia Residentia Residentia Residentia Downtown Downtown Downtown Lombard S Neighbour Corridor C Communit Business F Light Indus General Ind **Open Space** Institution Future Dev Wetland Flood Plai Holding Temporary

Flood Plai Water Bod

Council Adopted: August 22, 2022 50m 100m 150m 200m 250m

## **Town of Smiths Falls Final Comprehensive** Zoning By-law Schedule A4

Zone Boundaries

| l Type 1         |     | R1  |  |
|------------------|-----|-----|--|
| l Type 2         |     | R2  |  |
| l Type 3         |     | R3  |  |
| l Type 4         |     | R4  |  |
| l Type 5         |     | R5  |  |
| Core             |     | DC  |  |
| Fringe           |     | DF  |  |
| Waterfront       |     | DW  |  |
| Street Commercia | al  | LC  |  |
| hood Commerci    | al  | NC  |  |
| ommercial        |     | CC  |  |
| y Shopping Cen   | tre | SC  |  |
| Park             |     | M1  |  |
| strial           |     | M2  |  |
| dustrial         |     | М3  |  |
| ce               |     | OS  |  |
| al               |     | I   |  |
| velopment        |     | FD  |  |
|                  |     | (W) |  |
| n                |     | (F) |  |
|                  |     | h   |  |
| / Use            |     | t   |  |
|                  |     |     |  |
| n Overlay        |     |     |  |
| ly               |     |     |  |
|                  |     |     |  |
|                  |     |     |  |
|                  |     |     |  |

Digital Map Created By

CGIS Spatial Solutions 52 South Street Perth, ON K7H 2G7 TEL: 613-368-4321 www.cgis.com

N